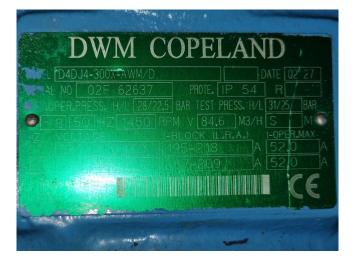

| and the second se                                                                                                                                                                                                                                                                                                                                                                                                                                                                                                                                                                                                                                                                                                                                                                                                                                                                                                                                                                                                                                                                                                                                                                                                                                                                                                                                                                                                                            |
|--------------------------------------------------------------------------------------------------------------------------------------------------------------------------------------------------------------------------------------------------------------------------------------------------------------------------------------------------------------------------------------------------------------------------------------------------------------------------------------------------------------------------------------------------------------------------------------------------------------------------------------------------------------------------------------------------------------------------------------------------------------------------------------------------------------------------------------------------------------------------------------------------------------------------------------------------------------------------------------------------------------------------------------------------------------------------------------------------------------------------------------------------------------------------------------------------------------------------------------------------------------------------------------------------------------------------------------------------------------------------------------------------------------------------------------------------------------------------------------------------------------------------------------------------------------------------------------------------------------------------------------------------------------------------------------------------------------------------------------------------------------------------------------------------------------------------------------------------------------------------------------------------------------------------------------------------------------------------------------------------------------------------------------------------------------------------------------------------------------------------------|
| DWM COPELAND                                                                                                                                                                                                                                                                                                                                                                                                                                                                                                                                                                                                                                                                                                                                                                                                                                                                                                                                                                                                                                                                                                                                                                                                                                                                                                                                                                                                                                                                                                                                                                                                                                                                                                                                                                                                                                                                                                                                                                                                                                                                                                                   |
| MODEL D4DJ4-300X+AWM/D DATE 02 28                                                                                                                                                                                                                                                                                                                                                                                                                                                                                                                                                                                                                                                                                                                                                                                                                                                                                                                                                                                                                                                                                                                                                                                                                                                                                                                                                                                                                                                                                                                                                                                                                                                                                                                                                                                                                                                                                                                                                                                                                                                                                              |
| ERIAL NO O2G 63433 PROTE. IP 54 R<br>OPER.PRESS. H/L 28/22,5 BAR TEST PRESS. H/L 31/25 BAR                                                                                                                                                                                                                                                                                                                                                                                                                                                                                                                                                                                                                                                                                                                                                                                                                                                                                                                                                                                                                                                                                                                                                                                                                                                                                                                                                                                                                                                                                                                                                                                                                                                                                                                                                                                                                                                                                                                                                                                                                                     |
| ~ 3 50 HZ 1450 RPM V 84,6 M3/H S M O                                                                                                                                                                                                                                                                                                                                                                                                                                                                                                                                                                                                                                                                                                                                                                                                                                                                                                                                                                                                                                                                                                                                                                                                                                                                                                                                                                                                                                                                                                                                                                                                                                                                                                                                                                                                                                                                                                                                                                                                                                                                                           |
| Frz VOLTAGE I-BLOCK (L.R.A.) I-OPERMAX   50 380/420 YY/Y 195-218 A 52.0 A                                                                                                                                                                                                                                                                                                                                                                                                                                                                                                                                                                                                                                                                                                                                                                                                                                                                                                                                                                                                                                                                                                                                                                                                                                                                                                                                                                                                                                                                                                                                                                                                                                                                                                                                                                                                                                                                                                                                                                                                                                                      |
| 60 446/480 YV/Y 187-209 A 52.0 A                                                                                                                                                                                                                                                                                                                                                                                                                                                                                                                                                                                                                                                                                                                                                                                                                                                                                                                                                                                                                                                                                                                                                                                                                                                                                                                                                                                                                                                                                                                                                                                                                                                                                                                                                                                                                                                                                                                                                                                                                                                                                               |
|                                                                                                                                                                                                                                                                                                                                                                                                                                                                                                                                                                                                                                                                                                                                                                                                                                                                                                                                                                                                                                                                                                                                                                                                                                                                                                                                                                                                                                                                                                                                                                                                                                                                                                                                                                                                                                                                                                                                                                                                                                                                                                                                |
| Contraction of the second seco |
| and the second                                                                                                                                                                                                                                                                                                                                                                                                                                                                                                                                                                                                                                                                                                                                                                                                                                                                                                                                                                                                                                                                                                                                                                                                                                                                                                                                                                                                                                                                                                                                                                                                                                                                                                                                                                                                                                                                                                                                                                                                               |