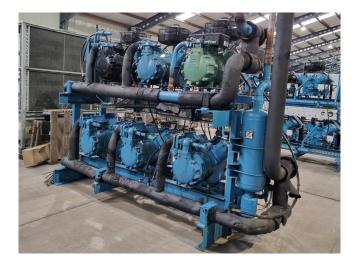

#### Used DWM D4DJ4-300X-AWM/D (x3)

Used Used DWM D4DJ4-300X-AWM/D (x3) semi-hermetic reciprocating compressor rack on Freon. Complete with a oil separator and an oil level system AC&R. The compressors have a total displacement 253,8 m<sup>3</sup>/h.

This rack is on the same frame with the following rack: <a href="https://www.h osbv.com/product/17639/compressors/ Copeland-4MLS1-15X-AWMD-x1--D4DL4 -150X-AWMD-x1--Bitzer-4HE-18Y-40Px1.html">17360</a>