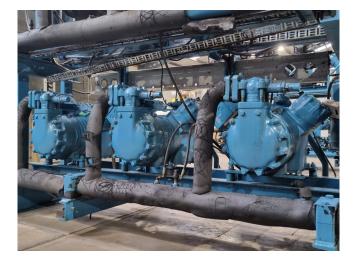

#### Used DWM D4DJ4-300X-AWM/D (x3)

Used Used DWM D4DJ4-300X-AWM/D (x3) semi-hermetic reciprocating compressor rack on Freon. Complete with a oil separator and an oil level system AC&R. The compressors have a total displacement 253,8 m<sup>3</sup>/h.