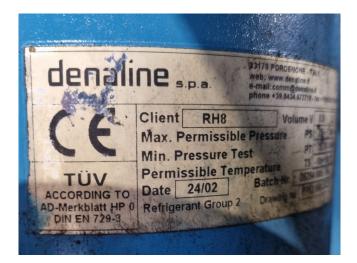

#### Used DWM D4DJ4-300X-AWM/D (x3)

Used Used DWM D4DJ4-300X-AWM/D (x3) semi-hermetic reciprocating compressor rack on Freon. Complete with a oil separator and an oil level system AC&R. The compressors have a total displacement 253,8 m<sup>3</sup>/h.