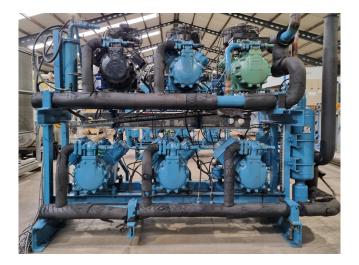

#### Used DWM D4DJ4-300X-AWM/D (x3)

Used Used DWM D4DJ4-300X-AWM/D (x3) semi-hermetic reciprocating compressor rack on Freon. Complete with a oil separator and an oil level system AC&R. The compressors have a total displacement 253,8 m<sup>3</sup>/h.

This rack is on the same frame with the following rack: <a href="https://www.h osbv.com/product/17639/compressors/ Copeland-4MLS1-15X-AWMD-x1--D4DL4 -150X-AWMD-x1--Bitzer-4HE-18Y-40Px1.html">17360</a>