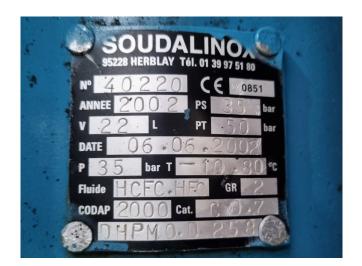

#### Used DWM D4DJ4-300X-AWM/D (x3)

Used Used DWM D4DJ4-300X-AWM/D (x3) semi-hermetic reciprocating compressor rack on Freon. Complete with a oil separator and an oil level system AC&R. The compressors have a total displacement 253,8 m<sup>3</sup>/h.