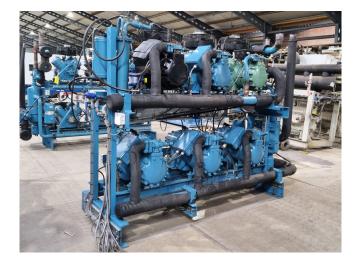

#### Used DWM D4DJ4-300X-AWM/D (x3)

Used Used DWM D4DJ4-300X-AWM/D (x3) semi-hermetic reciprocating compressor rack on Freon. Complete with a oil separator and an oil level system AC&R. The compressors have a total displacement 253,8 m<sup>3</sup>/h.