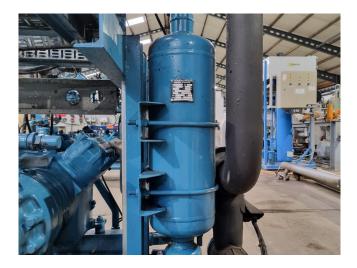

#### Used DWM D4DJ4-300X-AWM/D (x3)

Used Used DWM D4DJ4-300X-AWM/D (x3) semi-hermetic reciprocating compressor rack on Freon. Complete with a oil separator and an oil level system AC&R. The compressors have a total displacement 253,8 m<sup>3</sup>/h.