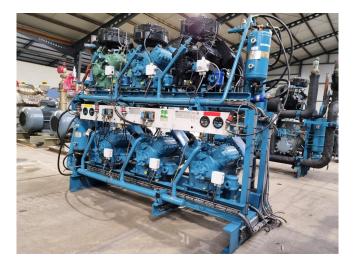

#### Used DWM D4DJ4-300X-AWM/D (x3)

Used Used DWM D4DJ4-300X-AWM/D (x3) semi-hermetic reciprocating compressor rack on Freon. Complete with a oil separator and an oil level system AC&R. The compressors have a total displacement 253,8 m<sup>3</sup>/h.

This rack is on the same frame with the following rack: <a href="https://www.h osbv.com/product/17639/compressors/ Copeland-4MLS1-15X-AWMD-x1--D4DL4 -150X-AWMD-x1--Bitzer-4HE-18Y-40Px1.html">17360</a>