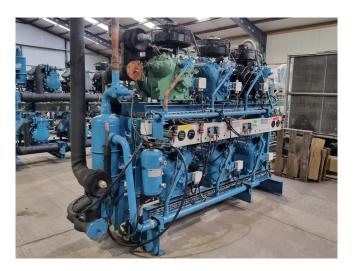

#### Used DWM D4DJ4-300X-AWM/D (x3)

Used Used DWM D4DJ4-300X-AWM/D (x3) semi-hermetic reciprocating compressor rack on Freon. Complete with a oil separator and an oil level system AC&R. The compressors have a total displacement 253,8 m<sup>3</sup>/h.

This rack is on the same frame with the following rack: <a href="https://www.h osbv.com/product/17639/compressors/ Copeland-4MLS1-15X-AWMD-x1--D4DL4 -150X-AWMD-x1--Bitzer-4HE-18Y-40Px1.html">17360</a>