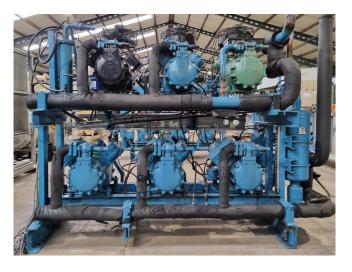

#### Used DWM D4DJ4-300X-AWM/D (x3)

Used Used DWM D4DJ4-300X-AWM/D (x3) semi-hermetic reciprocating compressor rack on Freon. Complete with a oil separator and an oil level system AC&R. The compressors have a total displacement 253,8 m<sup>3</sup>/h.

This rack is on the same frame with the following rack: <a href="https://www.h osbv.com/product/17639/compressors/ Copeland-4MLS1-15X-AWMD-x1--D4DL4 -150X-AWMD-x1--Bitzer-4HE-18Y-40Px1.html">17360</a>